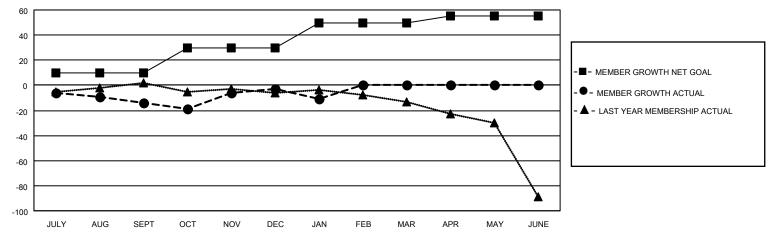

#### GOALS AND ACTUAL MEMBERS CUMULATIVE

| DROPPED CLUBS: 1 |    | 22 CLUBS OF 73 ADDED 1 OR | GENDER DISTRIBUTION       |                |  |
|------------------|----|---------------------------|---------------------------|----------------|--|
|                  |    | MORE NEW MEMBERS          | MALE                      | 1,555 (88.91%) |  |
|                  |    |                           | FEMALE                    | 194 (11.09%)   |  |
| DROPPED MEMBERS  |    |                           | NON BINARY                | 0 (0.00%)      |  |
|                  |    |                           | PREFER NOT TO ANSWER      | 0 (0.00%)      |  |
| DECEASED         | 9  |                           |                           | ,              |  |
| CLUB CANCELLED   | 0  | CLICK HERE FOR CUMULATIVE | TOTAL FAMILY UNIT MEMBERS | 0              |  |
| OTHER            | 35 | MEMBERSHIP DATA           |                           |                |  |
| TOTAL            | 44 |                           | FAMILY MEMBERS PAYING HAI | F DUES 0       |  |
|                  |    |                           |                           |                |  |